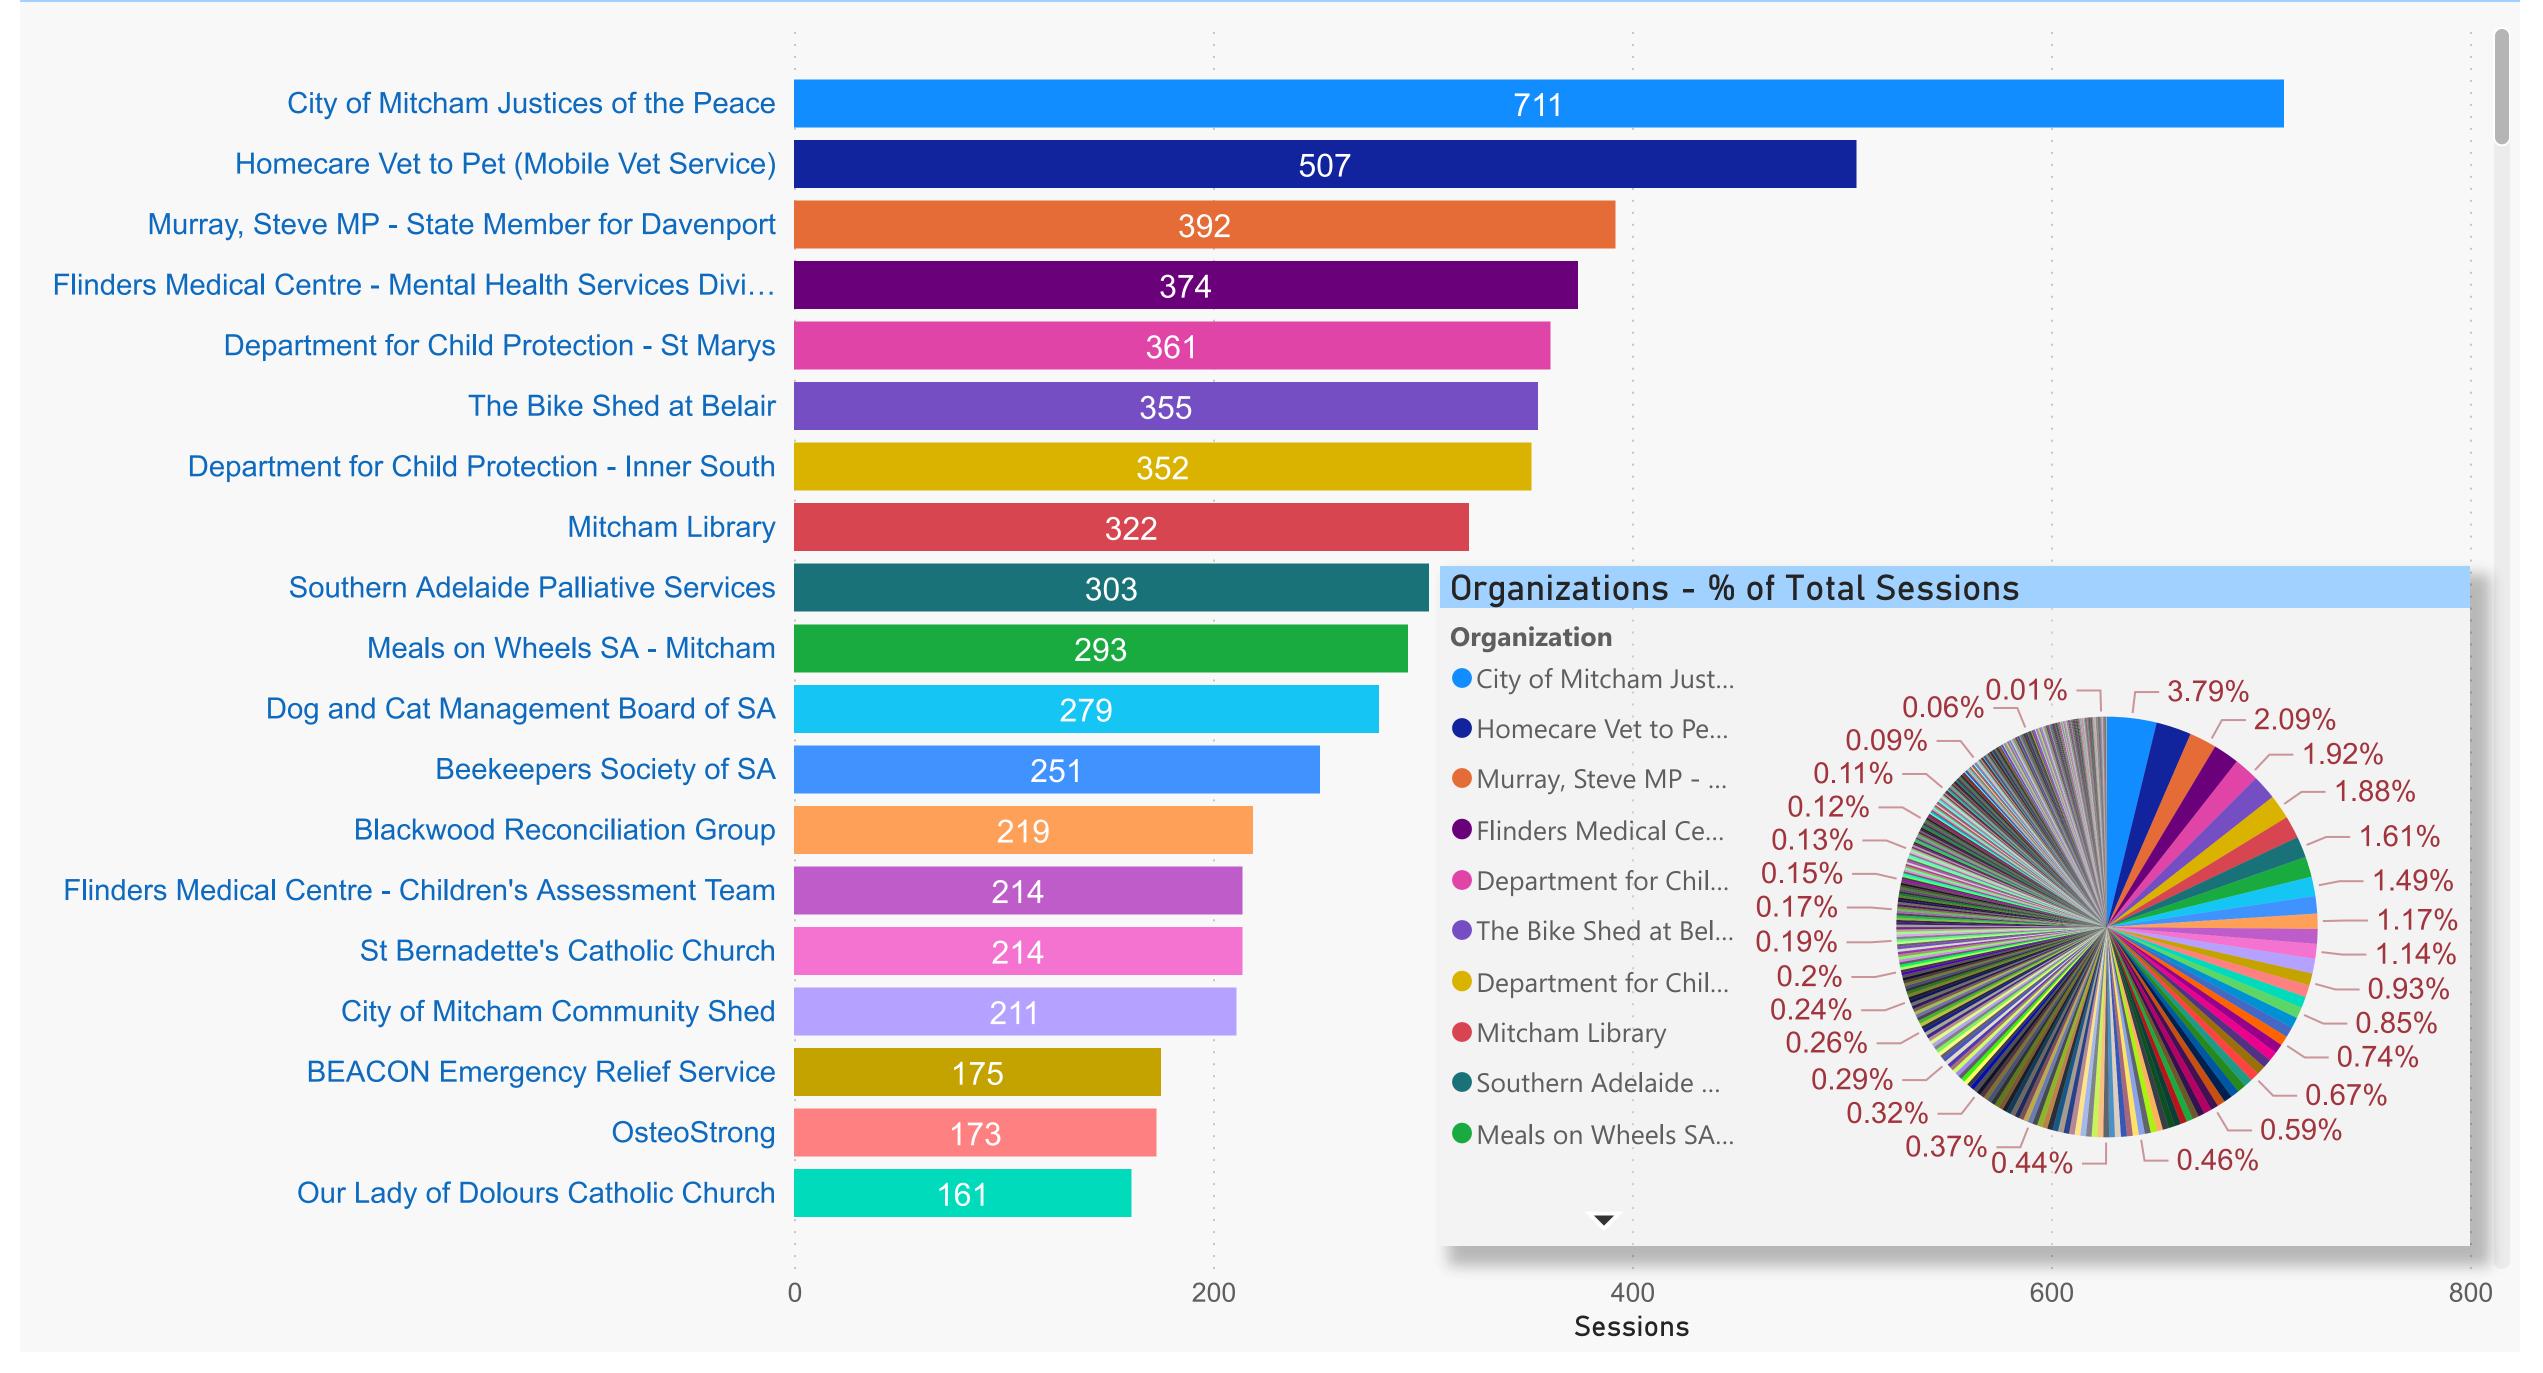

## Mitcham Council - Organizations (Sessions by count - FY 2019-2020)

Primary Category, Organization Accommodation Animals, Birds Citizenship, Nationality Communication & Information Services Community Organisation & Development Cultural groups Education Employment Environment & Heritage Finance, Income, Business Government Health & Disability Law & Justice Material & Practical Needs Personal & Family Support Public Safety Recreation Religions & Philosophies Service Moved or Closed Transport

FY 2019-2020

| Organization                             | Sessions |
|------------------------------------------|----------|
| BEACON Emergency Relief Service          | 175      |
| Country Fire Service - Blackwood         | 2        |
| Country Fire Service - Sturt Group       | 2        |
| SA Metropolitan Fire Service - St Marys  | 2        |
| State Emergency Service SA - Metro South | 8        |
| Total                                    | 189      |