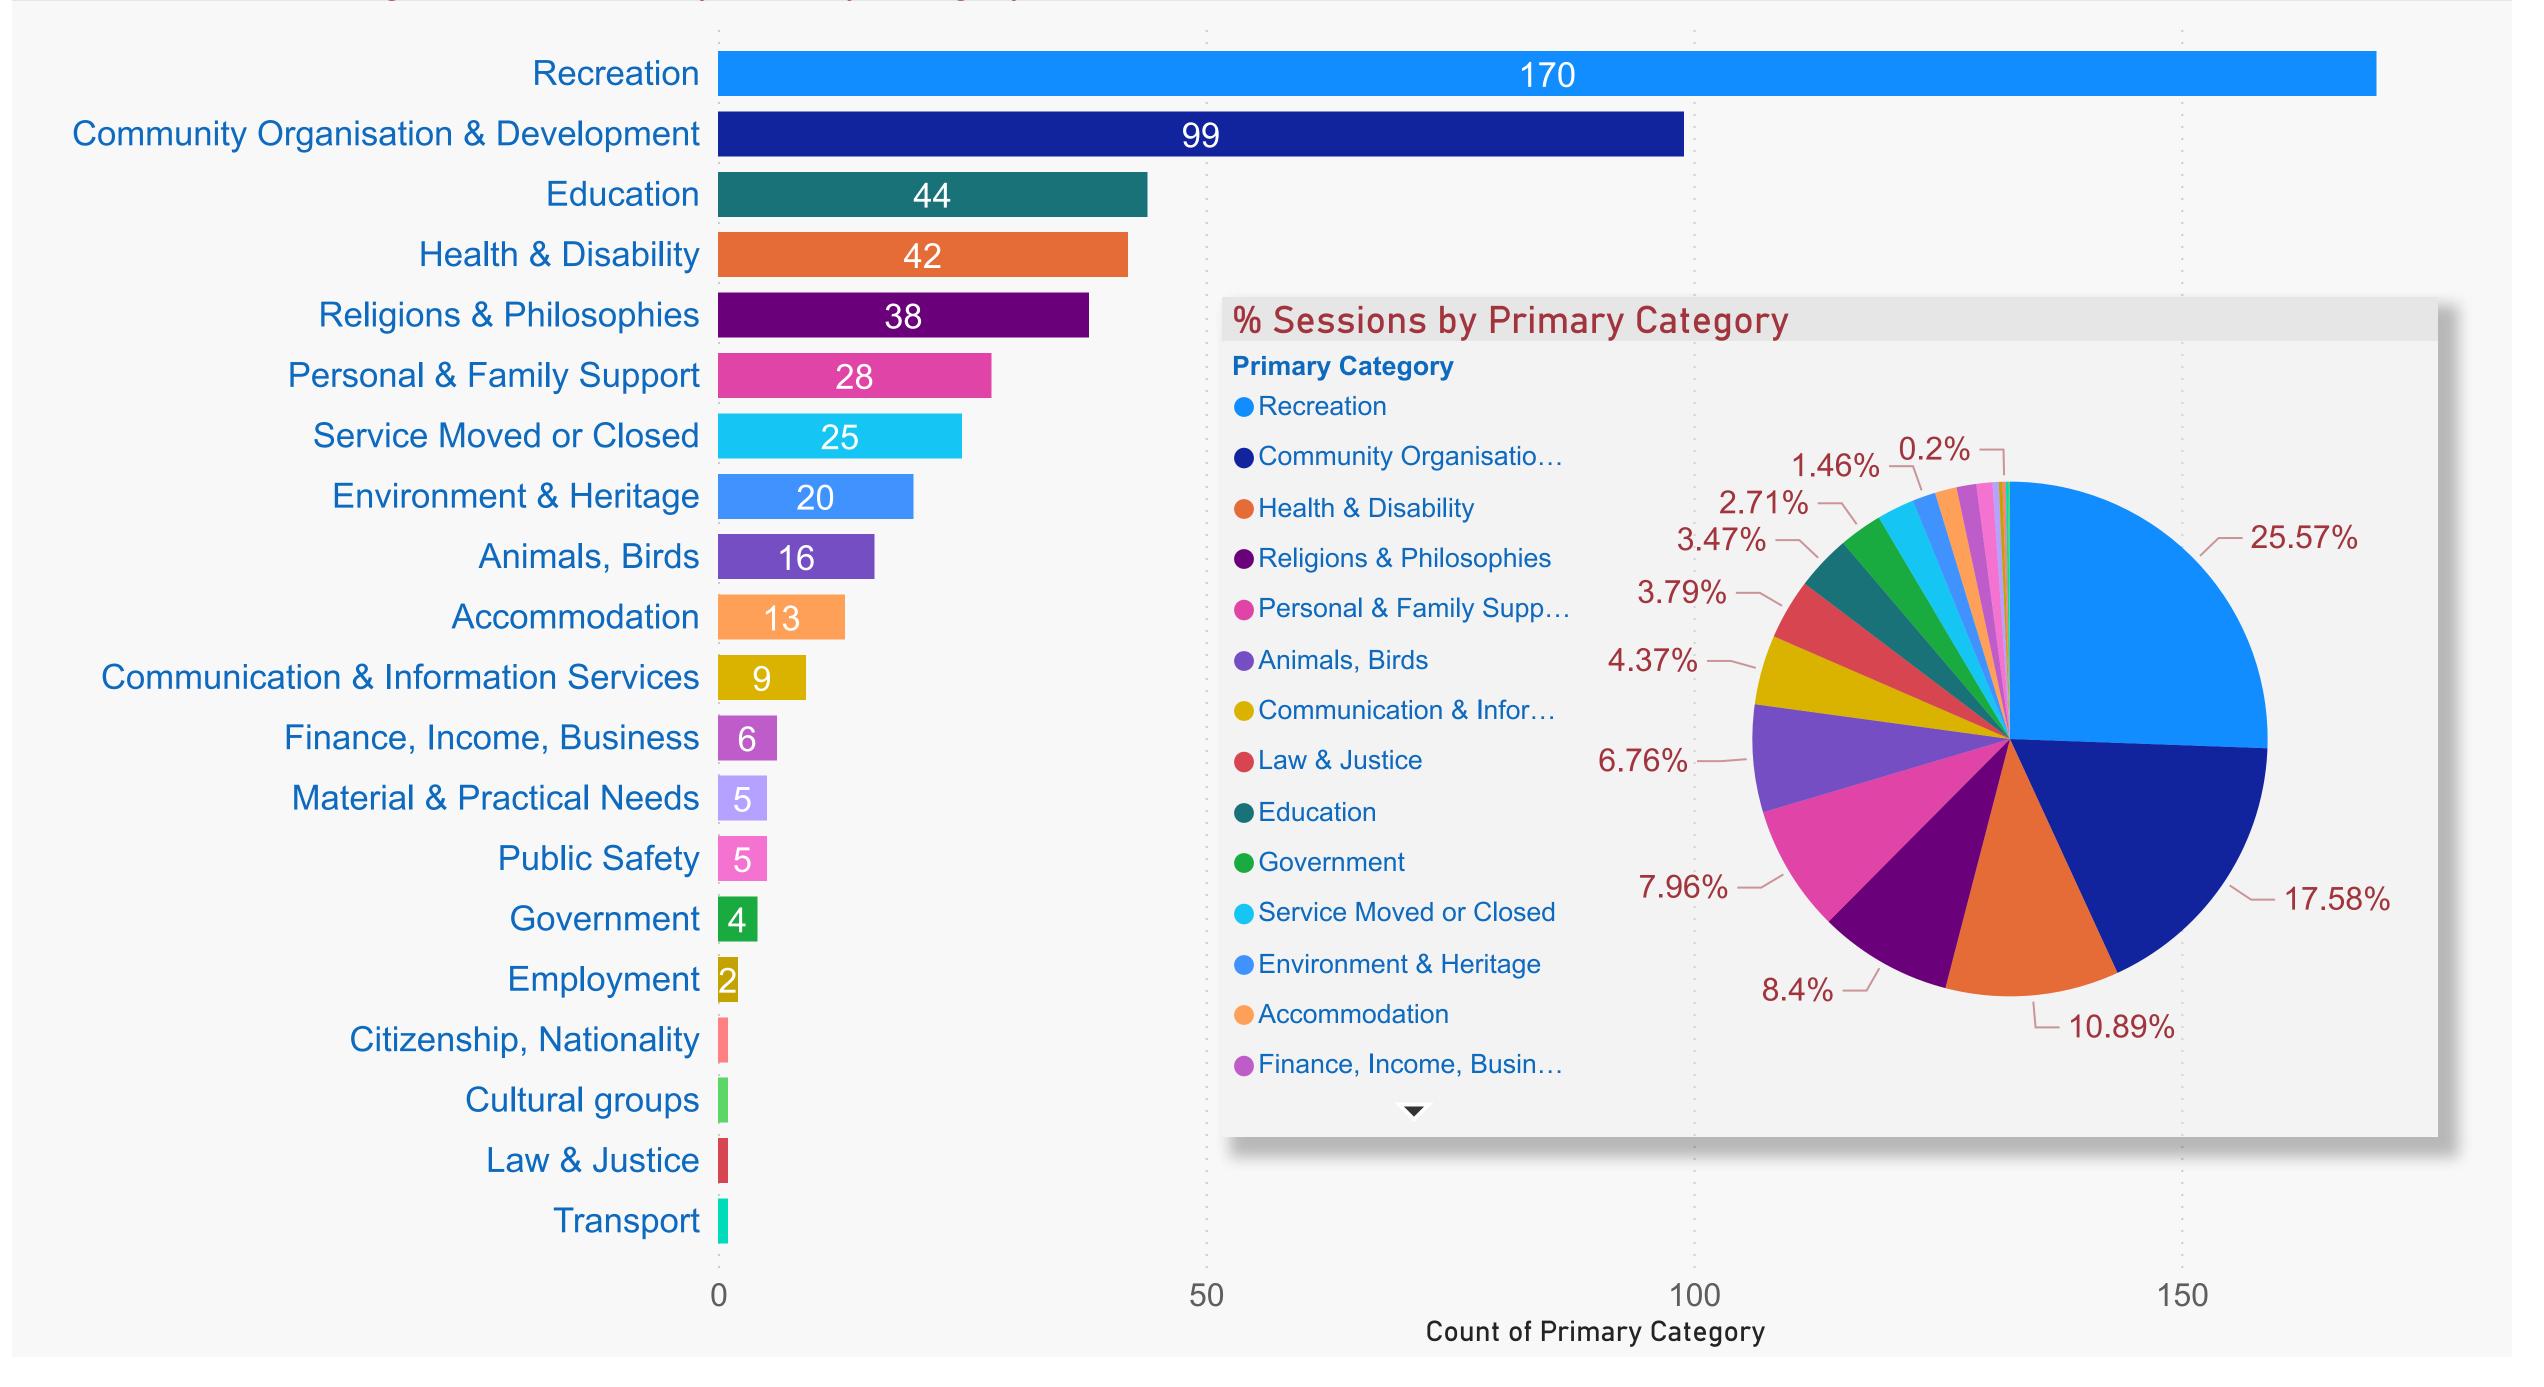

## Mitcham Council - Organization Count by Primary Category (FY 2019-2020)



## Mitcham Council - Organizations (Sessions by count - FY 2019-2020)



Primary Category, Organization Accommodation Animals, Birds Citizenship, Nationality Communication & Information Services Community Organisation & Development Cultural groups Education Employment Environment & Heritage Finance, Income, Business Government Health & Disability Law & Justice Material & Practical Needs Personal & Family Support Public Safety Recreation Religions & Philosophies Service Moved or Closed Transport

FY 2019-2020

| Organization                             | Sessions |
|------------------------------------------|----------|
| BEACON Emergency Relief Service          | 175      |
| Country Fire Service - Blackwood         | 2        |
| Country Fire Service - Sturt Group       | 2        |
| S